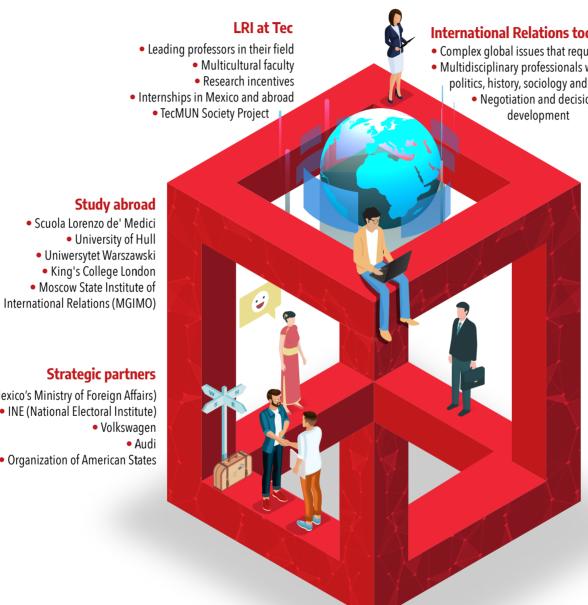

## **International Relations today**

- Complex global issues that require innovative solutions
- Multidisciplinary professionals with a basic knowledge of law, politics, history, sociology and economics
  - Negotiation and decision making that promote global

## Strategic partners

- SRE (Mexico's Ministry of Foreign Affairs)
  - INE (National Electoral Institute) Volkswagen
    - Audi
  - Organization of American States

Did you know that... at Tec, the degree in LRI has an internship agreement with the SRE and a high percentage of graduates are members of the Mexican Foreign Service?